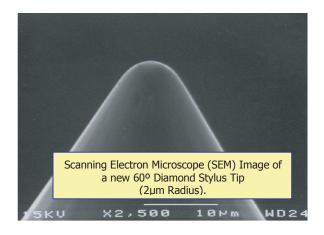

## EMIStyliSurface Texture and Roundness

**Surface Texture Styli:** Highest quality diamond tips in either 60° or 90° configurations. Available Stylus Tip Radii: 2μm, 5μm, 10 μm (**0.3μm** and **0.7μm** tips are available upon request).