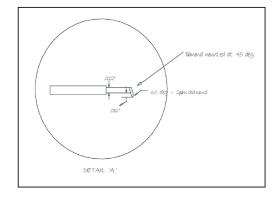

## EMIStyliSurface Texture and Roundness

**Surface Texture Styli:** Highest quality diamond tips in either 60° or 90° configurations. Available Stylus Tip Radii: 2μm, 5μm, 10 μm (**0.3μm** and **0.7μm** tips are available upon request).